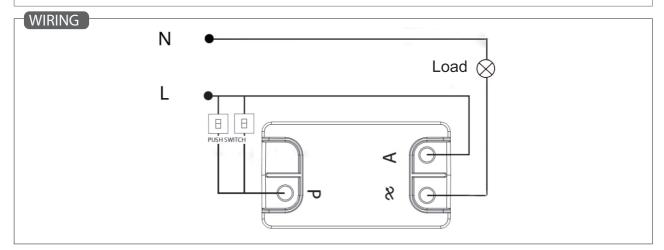

# Wi-Fi LED Dimmer

Model No. D389-WF Item Description: Wi-Fi PUSH BUTTON LED DIMMER

#### CONNECT TO THE APP

To connect your Wi-Fi dimmer to the app, you must first enter pairing mode. The app require a 2.4GHz Wi-Fi network.

Activate Pairing Mode:

To enter pairing mode, first turn the switch off, then quickly press the switch 5 times within 3 seconds followed by a 6th press and hold till the indicator blinking rapidly.