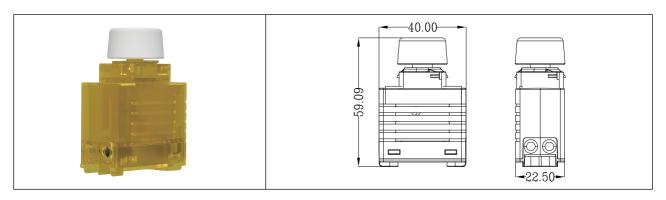

# Wi-Fi LED Dimmer

Model No. D388-WF Item Description: Wi-Fi ROTARY LED DIMMER

#### HAZARD OF FIRE

Failure to follow these instructions can result in death, serious injury, or equitment damage.

| SPECIFICATION  |                                            |
|----------------|--------------------------------------------|
| Input          | 220-240V ~ 50Hz                            |
| Load           | 250W                                       |
| Min. Load      | 5W                                         |
| Dimming Mode   | Trailing Edge                              |
| Protection     | Overload, Overheat, Over current           |
| Protocol       | 2.4G Wi-Fi                                 |
| Dimmension     | 44*20mm                                    |
| Weight         | Weight                                     |
| System require | IOS 10.0 or higher / Android 5.0 or higher |