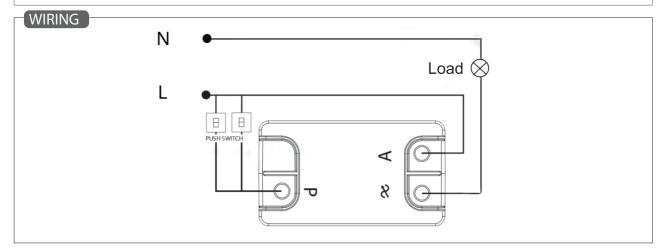

## A DANGER

HAZARD OF ELECTRIC SHOCK, EXPLOSION OR ARC FLASH

- Turn off all power supplying this equitment
- Use a voltage tester of appropriate rating.

Failure to follow these instructions will result in death or serious injury.

#### HAZARD OF FIRE

Failure to follow these instructions can result in death, serious injury, or equitment damage.

| SPECIFICATION  |                                            |
|----------------|--------------------------------------------|
| Input          | 220-240V ~ 50Hz                            |
| Load           | 250W                                       |
| Min. Load      | 5W                                         |
| Dimming Mode   | Trailing Edge                              |
| Protection     | Overload, Overheat, Over current           |
| Protocol       | 2.4G Wi-Fi                                 |
| Dimmension     | 44*20mm                                    |
| Weight         | Weight                                     |
| System require | IOS 10.0 or higher / Android 5.0 or higher |