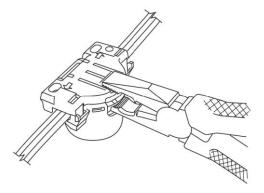

Close cover and squeeze until both clips click. Use pliers if necessary.

Insert tool and twist to release clips on both ends when reopen.