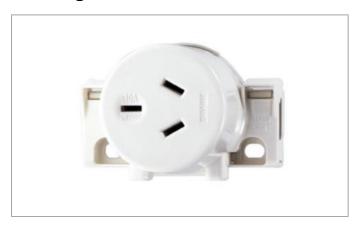

### **SPECIFICATION**

| SKU             | JHE-SPB04                                                         | MATERIAL      | Polycarbonate              |
|-----------------|-------------------------------------------------------------------|---------------|----------------------------|
| RATED VOLTAGE   | 250V A.C.                                                         | DIMENSION     | 70x46x47 mm                |
| RATED CURRENT   | 10A Max                                                           | IP RATING     | IP20                       |
| FREQUENCY       | 50Hz                                                              | HOLE CUT      | 70mm                       |
| CONDUCTOR RANGE | 1.0-2.5mm² ( <b>DO NOT</b> use for conductors outside this range) |               |                            |
| MOUNTING TYPE   | Surface                                                           | FIXING CENTER | 50mm                       |
| WARRANTY        | 3 years                                                           | STANDARD      | AS/NZS 3112<br>AS/NZS 3100 |