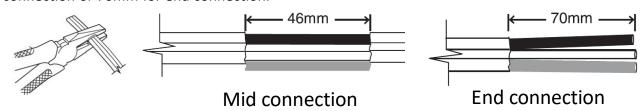

#### INSTALLATION INSTRUCTIONS

Remove outer sheathing to required length with wire stripper. Approximately 46mm for mid connection or 70mm for end connection.

Insert stripped cable into the terminal paths. Ensure correct polarity by matching the color coding of the cable and slots. (Neutral = Black, Earth = Green, Active = Red)