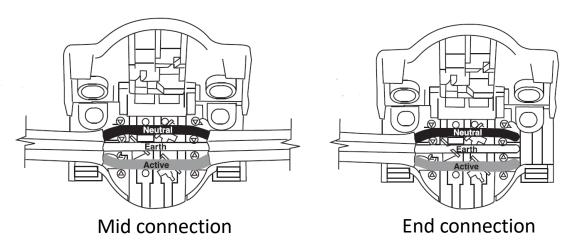

#### INSTALLATION INSTRUCTIONS

Remove outer sheathing to required length with wire stripper. Approximately 46mm for mid connection or 70mm for end connection.

Insert stripped cable into the terminal paths. Ensure correct polarity by matching the color coding of the cable and slots. (Neutral = Black, Earth = Green, Active = Red)