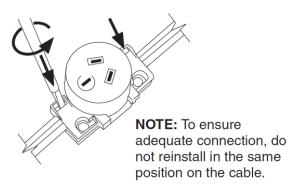

Close cover and squeeze until both clips click. Use pliers if necessary.

Insert tool and twist to release clips on both ends when reopen.