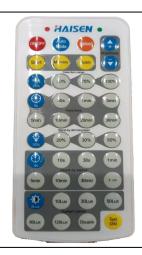

## **HAISEN Remote Control**

| MODEL                     | CS-HS-RC-HD03R                          | DETECTION AREA         | 100%/75%/50%/25%                                    |
|---------------------------|-----------------------------------------|------------------------|-----------------------------------------------------|
| STAND-BY DIMMING<br>LEVEL | 10%/20/%30%/50%                         | HOLD TIME              | 5s/30s/1min/3min/5min<br>/10min/20min/30min         |
| STAND-BY PERIOD           | 0s/10s/30s/1min/5min/10m<br>in/30min/+∞ | DAYLIGHT<br>THHRESHOLD | 2LUX/10LUX/30LUX/50L<br>UX/80LUX/120LUX/Disa<br>ble |
| WARRANTY (yr.)            | 3                                       |                        |                                                     |