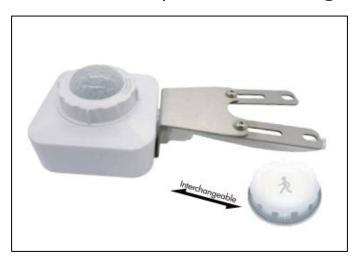

## HAISEN PIR ON/OFF Sensor For Highbay and Lowbay

| MODEL            | CS-HS-HD418SHP-A                              | PEAK PUTPUT SIGNAL        | ≥3500mW                                         |
|------------------|-----------------------------------------------|---------------------------|-------------------------------------------------|
| PIR SENSITIVITY  | ≥3200V/W                                      | HOLD TIME                 | 5s/30s/1min/3min/5min<br>/10min/20min/30min     |
| STAND-BY POWER   | <0.5W (230VAC)                                | DAYLIGHT<br>THRESHOLD     | 2Lux/10Lux/30Lux/50Lu<br>x/80Lux/120Lux/Disable |
| CONTROL METHOD   | 1-10V Dim                                     | PIR WAVE LENGTH           | 5-14um                                          |
| STAND-BY-PERIOD  | 0s/10s/30s/1min/5min/10m<br>in/30min/60min/±∞ | STAND-BY DIMMING<br>LEVEL | 10%/20%/30%/50%                                 |
| MOTION DETECTION | 0.5~1m/s                                      | DETECTION RANGE           | Radius 9M/30ft Max                              |
| DETECTION ANGLE  | <120° (Wighout Glass<br>Cover)                | OPERATING<br>TEMPERATURE  | -35°C∼+60°C                                     |
| NET WEIGHT       | 304g                                          | IP RATING                 | IP20                                            |
| REMOTE           | HD05R                                         | WARRANTY (yr.)            | 5                                               |