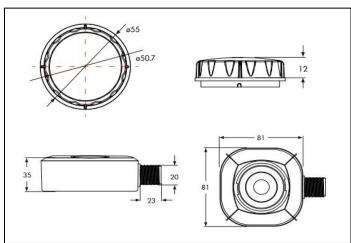

## HAISEN PIR ON/OFF Sensor For Highbay and Lowbay

| MODEL            | CS-HS-HD418SHP-A                              | PEAK PUTPUT SIGNAL        | ≥3500mW                                         |
|------------------|-----------------------------------------------|---------------------------|-------------------------------------------------|
| PIR SENSITIVITY  | ≥3200V/W                                      | HOLD TIME                 | 5s/30s/1min/3min/5min<br>/10min/20min/30min     |
| STAND-BY POWER   | <0.5W (230VAC)                                | DAYLIGHT<br>THRESHOLD     | 2Lux/10Lux/30Lux/50Lu<br>x/80Lux/120Lux/Disable |
| CONTROL METHOD   | 1-10V Dim                                     | PIR WAVE LENGTH           | 5-14um                                          |
| STAND-BY-PERIOD  | 0s/10s/30s/1min/5min/10m<br>in/30min/60min/±∞ | STAND-BY DIMMING<br>LEVEL | 10%/20%/30%/50%                                 |
| MOTION DETECTION | 0.5~1m/s                                      | DETECTION RANGE           | Radius 9M/30ft Max                              |
| DETECTION ANGLE  | <120° (Wighout Glass<br>Cover)                | OPERATING<br>TEMPERATURE  | -35°C∼+60°C                                     |
| NET WEIGHT       | 304g                                          | IP RATING                 | IP20                                            |
| REMOTE           | HD05R                                         | WARRANTY (yr.)            | 5                                               |