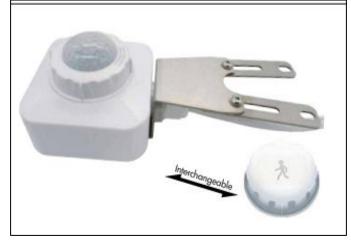

## HAISEN PIR Dimmable Sensor For Highbay and Lowbay

| MODEL                     | CS-HS-HD418VHP-A | STAND-BY<br>PERIOD   | 0S/10S/30S/1mim/5<br>min/10min/30min/60<br>min/+∞ |
|---------------------------|------------------|----------------------|---------------------------------------------------|
| STAND-BY DIMMING<br>LEVEL | 10%/20%/30%/50%  | PIR WAVE<br>LENGTH   | 5-14um                                            |
| PEAK OUTPUT SIGNAL        | ≥3500mW          | PIR SENSITIVITY      | ≥3200V/W                                          |
| DETECTION AREA            | 25%/50%/75%/100% | HOLD TIME            | 5S/30S/1min/3min/5mi<br>n/10min/20min/30min       |
| CONTROL METHOD            | 1-10V DIM        | OPERATING<br>VOLTAGE | 120-347VAC,50HZ/60HZ                              |
| STAND-BY POWER            | <0.5W(230VAC)    | DETECTION RANGE      | Radius 9M/30ft Max                                |
| MOTION DETECTION          | 0.5^1m/s         | IP RATING            | IP20                                              |
| CERTIFICATE               | UL ROHS CE       | REMOTE               | HD05R                                             |
| NET WEIGHT                | 304g             | WARRANTY (yr.)       | 5                                                 |