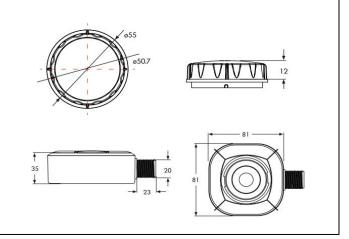

## HAISEN PIR Dimmable Sensor For Highbay and Lowbay

| MODEL                     | CS-HS-HD418VHP-A | STAND-BY<br>PERIOD   | 0S/10S/30S/1mim/5<br>min/10min/30min/60<br>min/+∞ |
|---------------------------|------------------|----------------------|---------------------------------------------------|
| STAND-BY DIMMING<br>LEVEL | 10%/20%/30%/50%  | PIR WAVE<br>LENGTH   | 5-14um                                            |
| PEAK OUTPUT SIGNAL        | ≥3500mW          | PIR SENSITIVITY      | ≥3200V/W                                          |
| DETECTION AREA            | 25%/50%/75%/100% | HOLD TIME            | 5S/30S/1min/3min/5mi<br>n/10min/20min/30min       |
| CONTROL METHOD            | 1-10V DIM        | OPERATING<br>VOLTAGE | 120-347VAC,50HZ/60HZ                              |
| STAND-BY POWER            | <0.5W(230VAC)    | DETECTION RANGE      | Radius 9M/30ft Max                                |
| MOTION DETECTION          | 0.5^1m/s         | IP RATING            | IP20                                              |
| CERTIFICATE               | UL ROHS CE       | REMOTE               | HD05R                                             |
| NET WEIGHT                | 304g             | WARRANTY (yr.)       | 5                                                 |