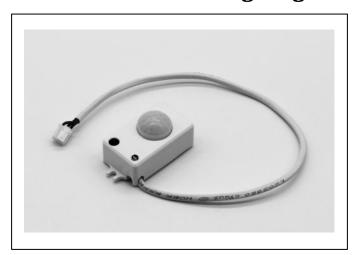

## **HAISEN PIR Indoor Lighting Sensor** HP08VCR

| MODEL             | CS-HS-SS-HP08VCR                                                   | OPERATING CURRENT     | <15mA                                           |
|-------------------|--------------------------------------------------------------------|-----------------------|-------------------------------------------------|
| SENSITIVTIY       | 25%/50%/75%/100%                                                   | HOLD TIME             | 0s/10s/30s/1min/10min<br>/30min/60min           |
| STAND-BY DIMMING  | 10% (0.95-1.2V) /20%(1.8-<br>2.2V)/30%(2.8-<br>3.2V)/50%(4.8-5.2V) | DAYLIGHT<br>THRESHOLD | 2Lux/10Lux/30Lux/50Lu<br>x/80Lux/120Lux/Disable |
| MOUNTING HEIGHT   | ≤4.5M                                                              | DETECTION DISTANCE    | Radius 3-6m                                     |
| PROGRAMMING       | Remote control HD05R                                               | WORKING TEMP          | -30°C ∼ +60°C                                   |
| WARMING-UP PERIOD | 50s                                                                | CONTROL               | 0-10V                                           |
| WIRING            | Wires with ph2.0 terminal                                          | IP Grade              | IP20                                            |
| WARRANTY (yr.)    | 3                                                                  |                       |                                                 |