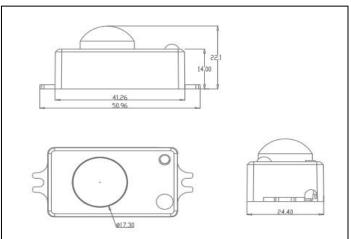

## **HAISEN PIR Indoor Lighting Sensor** HP08VCR

| MODEL             | CS-HS-SS-HP08VCR                                                   | OPERATING CURRENT     | <15mA                                           |
|-------------------|--------------------------------------------------------------------|-----------------------|-------------------------------------------------|
| SENSITIVTIY       | 25%/50%/75%/100%                                                   | HOLD TIME             | 0s/10s/30s/1min/10min<br>/30min/60min           |
| STAND-BY DIMMING  | 10% (0.95-1.2V) /20%(1.8-<br>2.2V)/30%(2.8-<br>3.2V)/50%(4.8-5.2V) | DAYLIGHT<br>THRESHOLD | 2Lux/10Lux/30Lux/50Lu<br>x/80Lux/120Lux/Disable |
| MOUNTING HEIGHT   | ≤4.5M                                                              | DETECTION DISTANCE    | Radius 3-6m                                     |
| PROGRAMMING       | Remote control HD05R                                               | WORKING TEMP          | -30°C ∼ +60°C                                   |
| WARMING-UP PERIOD | 50s                                                                | CONTROL               | 0-10V                                           |
| WIRING            | Wires with ph2.0 terminal                                          | IP Grade              | IP20                                            |
| WARRANTY (yr.)    | 3                                                                  |                       |                                                 |