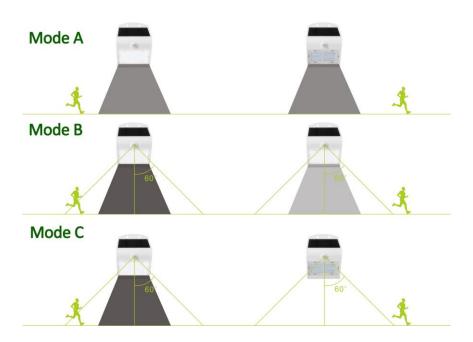

# **3 Working Modes**

## 3 selectable working modes for different environment requirement.

### **MODE A**

Automatically turns on at the dusk (<30 lux) and remains 20% bright, up to 5 hours after which it turns off.

#### **MODE B**

Automatically turns on to full brightness (400lm) when motion is detected in the range  $\leq$ 6 mtrs and then turns to 3% brightness in 20 seconds of no motion.

#### **MODE C**

Automatically turns on to full brightness (400lm) when motion is detected in the range  $\leq$ 6 mtrs and then turns off in 30 seconds of no motion.