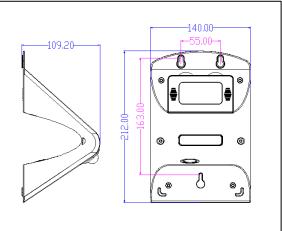

# LAE 3.2W Solar LED Wall Light With PIR Sensor 6000K

| MODEL                  | CS-LAE-<br>SWL-3.2W-6000K          | SENSOR DETECTION AREA       | 120° /≤6M                                                |
|------------------------|------------------------------------|-----------------------------|----------------------------------------------------------|
| BATTERY                | 2000mAH/3.7V Li-ion                | HOUSING COLOUR              | BLACK                                                    |
| PROTECTION CALSS       | Ш                                  | MATERIAL                    | PC+ABS+ALU                                               |
| SOLAR PANEL            | 2.3Wp Poly-<br>crystalline silicon | WORKING MODE                | A: keep 20% brightness<br>B: Bright & Dim<br>C: On & off |
| CHARGING TIME(Hours)   | 5-6                                | OPERATING TEMPERATURE (° C) | -15 <b>°C</b> to +50 <b>°C</b>                           |
| WATTAGE (W)            | 3.2                                | ELECTRICITY COST            | 0                                                        |
| FLICKER FREE (Y/N)     | Υ                                  | IP                          | 65                                                       |
| LUMEN OUTPUT (LM)      | 384                                | INSTALLATION HEIGHT(m)      | 2-4                                                      |
| EFFICACY (LM/W)        | 120                                | DIMENSION (mm)              | 212*140*109.2                                            |
| COLOUR TEMPERATURE (K) | 6000                               | NET WEIGHT (kg)             | 0.48                                                     |
| BEAM ANGLE (°)         | 90                                 | LIFESPAN (hr.) @L70B50      | 35,000                                                   |
| CRI (Ra)               | 80                                 | WARRANTY (yr.)              | 2                                                        |