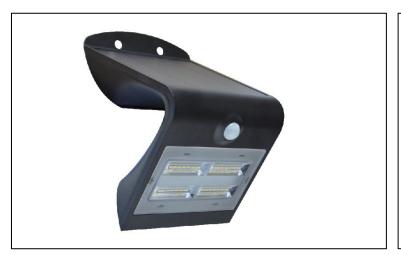

# LAE 3.2W Solar LED Wall Light With PIR Sensor 6000K

| MODEL                  | CS-LAE-<br>SWL-3.2W-6000K          | SENSOR DETECTION AREA       | 120° /≤6M                                                |
|------------------------|------------------------------------|-----------------------------|----------------------------------------------------------|
| BATTERY                | 2000mAH/3.7V Li-ion                | HOUSING COLOUR              | BLACK                                                    |
| PROTECTION CALSS       | Ш                                  | MATERIAL                    | PC+ABS+ALU                                               |
| SOLAR PANEL            | 2.3Wp Poly-<br>crystalline silicon | WORKING MODE                | A: keep 20% brightness<br>B: Bright & Dim<br>C: On & off |
| CHARGING TIME(Hours)   | 5-6                                | OPERATING TEMPERATURE (° C) | -15 <b>°C</b> to +50 <b>°C</b>                           |
| WATTAGE (W)            | 3.2                                | ELECTRICITY COST            | 0                                                        |
| FLICKER FREE (Y/N)     | Υ                                  | IP                          | 65                                                       |
| LUMEN OUTPUT (LM)      | 384                                | INSTALLATION HEIGHT(m)      | 2-4                                                      |
| EFFICACY (LM/W)        | 120                                | DIMENSION (mm)              | 212*140*109.2                                            |
| COLOUR TEMPERATURE (K) | 6000                               | NET WEIGHT (kg)             | 0.48                                                     |
| BEAM ANGLE (°)         | 90                                 | LIFESPAN (hr.) @L70B50      | 35,000                                                   |
| CRI (Ra)               | 80                                 | WARRANTY (yr.)              | 2                                                        |