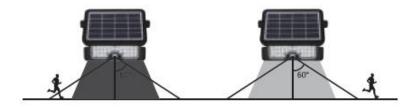

#### **Sensor Mode**

When battery capacity above >30% Automatically turns on to full brightness when motion is detected in the range ≤6mtrs, then dim to weak brightness in 20 seconds of no motion.

When battery capacity below <30% Automatically turns on to full brightness when motion is detected in the range ≤6mtrs, then turns off in 20 seconds of no motion.