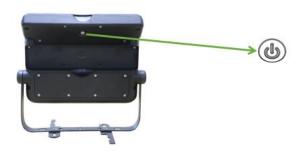

|
| EFFICACY (LM/W)        | 100                                | DIMENSION (mm)              | 217.4*149.3*33.7                                                        |
| COLOUR TEMPERATURE (K) | 6000                               | NET WEIGHT (kg)             | 0.63                                                                    |
| BEAM ANGLE (°)         | 90                                 | LIFESPAN (hr.) @L70B50      | 35,000                                                                  |
| CRI (Ra)               | 80                                 | WARRANTY (yr.)              | 2                                                                       |





# SHOP SMART. SHOP VALUE SHOP differently





#### please press the button to adjust to the demanded working mode.



#### **Sensor Mode**



When battery capacity above >30% Automatically turns on to full brightness when motion is detected in the range ≤6mtrs, then dim to weak brightness in 20 seconds of no motion.



When battery capacity below <30% Automatically turns on to full brightness when motion is detected in the range ≤6mtrs, then turns off in 20 seconds of no motion.

#### **Constant Lighting Mode**



Press the button for 3 seconds and shining one time, lamp turns to constant lighting mode, both motion and light sensors disabled. Permanently keep lighting until the battery capacity reduces to zero switching back to Sensor Mode.