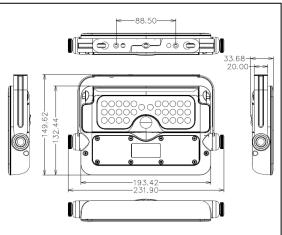

### LAE 5W Solar LED Floodlight With PIR Sensor 6000K

| MODEL                  | CS-LAE-<br>SFL-5W-6000K            | SENSOR DETECTION AREA       | 120° /≤8M                                                               |
|------------------------|------------------------------------|-----------------------------|-------------------------------------------------------------------------|
| BATTERY                | 3000mAH/3.7V Li-ion                | HOUSING COLOUR              | BLACK                                                                   |
| PROTECTION CALSS       | Ш                                  | MATERIAL                    | PC+ABS+ALU                                                              |
| SOLAR PANEL            | 2.3Wp Poly-<br>crystalline silicon | WORKING MODE                | 1: Full brightness+Dim 2: Full rightness + Off 3:Constant lighting Mode |
| CHARGING TIME(Hours)   | 6-7                                | OPERATING TEMPERATURE (° C) | -15 <b>°C</b> to +50 <b>°C</b>                                          |
| WATTAGE (W)            | 5                                  | ELECTRICITY COST            | 0                                                                       |
| FLICKER FREE (Y/N)     | Υ                                  | IP                          | 65                                                                      |
| LUMEN OUTPUT (LM)      | 500                                | INSTALLATION HEIGHT(m)      | 3-4                                                                     |
| EFFICACY (LM/W)        | 100                                | DIMENSION (mm)              | 217.4*149.3*33.7                                                        |
| COLOUR TEMPERATURE (K) | 6000                               | NET WEIGHT (kg)             | 0.63                                                                    |
| BEAM ANGLE (°)         | 90                                 | LIFESPAN (hr.) @L70B50      | 35,000                                                                  |
| CRI (Ra)               | 80                                 | WARRANTY (yr.)              | 2                                                                       |