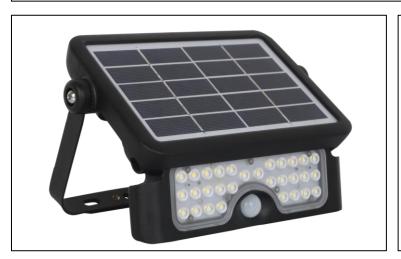

### LAE 5W Solar LED Floodlight With PIR Sensor 6000K

| MODEL                  | CS-LAE-<br>SFL-5W-6000K            | SENSOR DETECTION AREA       | 120° /≤8M                                                               |
|------------------------|------------------------------------|-----------------------------|-------------------------------------------------------------------------|
| BATTERY                | 3000mAH/3.7V Li-ion                | HOUSING COLOUR              | BLACK                                                                   |
| PROTECTION CALSS       | Ш                                  | MATERIAL                    | PC+ABS+ALU                                                              |
| SOLAR PANEL            | 2.3Wp Poly-<br>crystalline silicon | WORKING MODE                | 1: Full brightness+Dim 2: Full rightness + Off 3:Constant lighting Mode |
| CHARGING TIME(Hours)   | 6-7                                | OPERATING TEMPERATURE (° C) | -15 <b>°C</b> to +50 <b>°C</b>                                          |
| WATTAGE (W)            | 5                                  | ELECTRICITY COST            | 0                                                                       |
| FLICKER FREE (Y/N)     | Υ                                  | IP                          | 65                                                                      |
| LUMEN OUTPUT (LM)      | 500                                | INSTALLATION HEIGHT(m)      | 3-4                                                                     |
| EFFICACY (LM/W)        | 100                                | DIMENSION (mm)              | 217.4*149.3*33.7                                                        |
| COLOUR TEMPERATURE (K) | 6000                               | NET WEIGHT (kg)             | 0.63                                                                    |
| BEAM ANGLE (°)         | 90                                 | LIFESPAN (hr.) @L70B50      | 35,000                                                                  |
| CRI (Ra)               | 80                                 | WARRANTY (yr.)              | 2                                                                       |