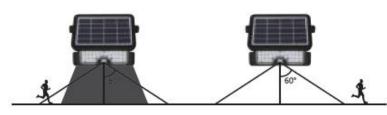

### LAE 5W Solar LED Floodlight With PIR Sensor 6000K

| MODEL                  | CS-LAE-<br>SFL-5W-6000K            | SENSOR DETECTION AREA       | 120° /≤8M                                                               |
|------------------------|------------------------------------|-----------------------------|-------------------------------------------------------------------------|
| BATTERY                | 3000mAH/3.7V Li-ion                | HOUSING COLOUR              | BLACK                                                                   |
| PROTECTION CALSS       | Ш                                  | MATERIAL                    | PC+ABS+ALU                                                              |
| SOLAR PANEL            | 2.3Wp Poly-<br>crystalline silicon | WORKING MODE                | 1: Full brightness+Dim 2: Full rightness + Off 3:Constant lighting Mode |
| CHARGING TIME(Hours)   | 6-7                                | OPERATING TEMPERATURE (° C) | -15 <b>°C</b> to +50 <b>°C</b>                                          |
| WATTAGE (W)            | 5                                  | ELECTRICITY COST            | 0                                                                       |
| FLICKER FREE (Y/N)     | Υ                                  | IP                          | 65                                                                      |
| LUMEN OUTPUT (LM)      | 500                                | INSTALLATION HEIGHT(m)      | 3-4                                                                     |
| EFFICACY (LM/W)        | 100                                | DIMENSION (mm)              | 217.4*149.3*33.7                                                        |
| COLOUR TEMPERATURE (K) | 6000                               | NET WEIGHT (kg)             | 0.63                                                                    |
| BEAM ANGLE (°)         | 90                                 | LIFESPAN (hr.) @L70B50      | 35,000                                                                  |
| CRI (Ra)               | 80                                 | WARRANTY (yr.)              | 2                                                                       |

#### **Sensor Mode**

When battery capacity above >30% Automatically turns on to full brightness when motion is detected in the range ≤6mtrs, then dim to weak brightness in 20 seconds of no motion.

When battery capacity below <30% Automatically turns on to full brightness when motion is detected in the range ≤6mtrs, then turns off in 20 seconds of no motion.