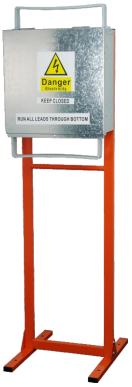

## 27MBTS SPECIFICATIONS Temporary Site Power Box - Fully Loaded

- Made from 1.2mm Pre Galvanised Steel Sheet As1397 rated.
- Internal Insulating Panel AS1795/IEC60893.
- IP23 Rated.
- 500mm x 500mm Enclosure.
- 2 Piece compact kit for shipping to any job site conveniently. Stand assembles in less than 5 minutes complete.
- UV Stabilised Powder Coated 2-piece stand
- Cable restraint tie rods on top and bottom fully installed. Additional metal brace/tie rod on bottom.
- Provision for socket to be mounted on main board.
- 5x 10A Double Power Points with Active and Neutral switching.
- 1x 15A Power Point.
- Complete with lock for lockable lume box.
- Fully wired and tested in Australia by licenced electricians with locally sourced SAA approved electrical parts.