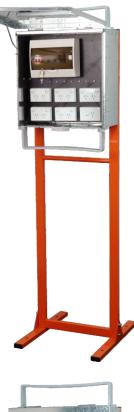

## **INFORMATION SHEET**

Assembled Dimensions (W x D x H) 520mm x 610mm x 1875mm

## 27MBTS SPECIFICATIONS Temporary Site Power Box - Fully Loaded

- Made from 1.2mm Pre Galvanised Steel Sheet As1397 rated.
- Internal Insulating Panel AS1795/IEC60893.
- IP23 Rated.
- 500mm x 500mm Enclosure.
- 2 Piece compact kit for shipping to any job site conveniently. Stand assembles in less than 5 minutes complete.
- UV Stabilised Powder Coated 2-piece stand
- Cable restraint tie rods on top and bottom fully installed. Additional metal brace/tie rod on bottom.
- Provision for socket to be mounted on main board.
- 5x 10A Double Power Points with Active and Neutral switching.
- 1x 15A Power Point.
- Complete with lock for lockable lume box.
- Fully wired and tested in Australia by licenced electricians with locally sourced SAA approved electrical parts.