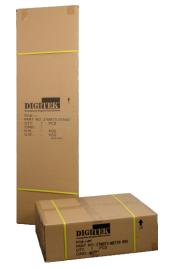

## Please ring store for pricing

**Kit Dimensions (W x D x H) Box 1** 760mm x 525mm x 245mm **Box 2** 520mm x 65mm x 1755mm