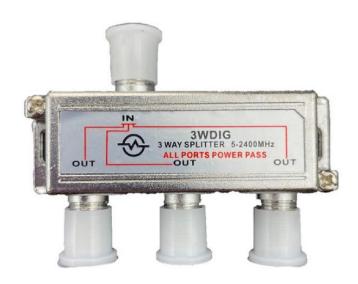

## TVSPLF3

3 Way Splitter With Power Pass On All Legs F Type 2.4GHz

## **FEATURES**

- · High Port-to-Port Isolation
- Power passing on all legs
- High precision machine threaded F-ports
- Impedance: 75Ω
- Frequency response of 5-2400 MHz
- For both VHF and UHF frequencies
- Power pass 12 V DC, 500 mA all ports
- Usable for special channels and return channtels
- Double wall housing

Power Pass on ALL legs, 5-2400MHz SATELLITE - PAY TV - DIGITAL TV.

Now you can push your TV and or Foxtel through to three rooms of the house, or attach an extra antenna cable to a room with no aerial wall plug. An easy DIY solution 3 way RF AND SATELLITE SPLITTER.