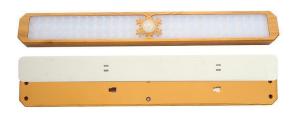

## LEASTYLE Motion Sensor LED Under Cabinet LightingBar Light Wood

| MODEL                   | CS-LSE-TL003-SIN-<br>LIGHTWOOD | HOUSING COLOUR         | Light Wood                    |
|-------------------------|--------------------------------|------------------------|-------------------------------|
| MATERIAL                | ABS                            | POWER SUPPLY           | Recharged                     |
| CHARGING VOLTAGE        | 5V                             | RECHARGING CURRENT     | 500mA                         |
| BATTERY CAPACITY        | 1050mAH                        | CHARGING TIME(hr.)     | 3                             |
| LIGHT SOURCE            | LED                            | DIMMABLE (Y/N)         | Yes                           |
| NUMBER OF LAMP<br>BEADS | 36                             | COLOUR TEMPERATURE (K) | 4000K                         |
| POWER (W)               | About 4                        | CONTROL TYPE           | Touch&Induction               |
| INSTALLATION TYPE       | Stick-On                       | INDUCTION CONDITION    | Darkness&Motion-<br>Activated |
| NET WEIGHT (g)          | 95                             | WARRANTY (yr.)         | 1                             |
| DIMENSION (mm)          | 250x31x15                      |                        |                               |