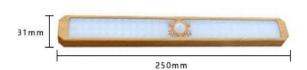

## LEASTYLE Motion Sensor LED Under Cabinet LightingBar Light Wood

| MODEL                   | CS-LSE-TL003-SIN-<br>LIGHTWOOD | HOUSING COLOUR         | Light Wood                    |
|-------------------------|--------------------------------|------------------------|-------------------------------|
| MATERIAL                | ABS                            | POWER SUPPLY           | Recharged                     |
| CHARGING VOLTAGE        | 5V                             | RECHARGING CURRENT     | 500mA                         |
| BATTERY CAPACITY        | 1050mAH                        | CHARGING TIME(hr.)     | 3                             |
| LIGHT SOURCE            | LED                            | DIMMABLE (Y/N)         | Yes                           |
| NUMBER OF LAMP<br>BEADS | 36                             | COLOUR TEMPERATURE (K) | 4000K                         |
| POWER (W)               | About 4                        | CONTROL TYPE           | Touch&Induction               |
| INSTALLATION TYPE       | Stick-On                       | INDUCTION CONDITION    | Darkness&Motion-<br>Activated |
| NET WEIGHT (g)          | 95                             | WARRANTY (yr.)         | 1                             |
| DIMENSION (mm)          | 250x31x15                      |                        |                               |