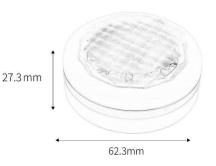

## LEASTYLE Wireless LED Puck Lights with Remote Control White 6Pack

| MODEL                  | CS-LSE-TL001-<br>SIN-AAA-WH-6P | HOUSING COLOUR        | White               |
|------------------------|--------------------------------|-----------------------|---------------------|
| RATED VOLTAGE          | 4.5V                           | MATERIAL              | ABS                 |
| LIGHT SOURCE           | LED                            | DIMMABLE (Y/N)        | Yes                 |
| NUMBER OFLAMP<br>BEADS | 5                              | COLOUR TEMPERATURE(K) | 3000K-4000K         |
| WATTAGE(W)             | About 0.8                      | CONTROL TYPE          | Remote&Manual       |
| INSTALLATION TYPE      | Stick-On                       | POWER SUPPLY          | Battery<br>Operated |
| NET WEIGHT (g)         | 33                             | WARRANTY (yr.)        | 1                   |
| DIMENSION (mm)         | Ф62.3х27.3                     |                       |                     |