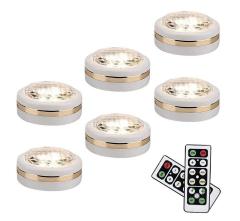

## LEASTYLE Wireless LED Puck Lights with Remote Control White 6Pack

| MODEL                  | CS-LSE-TL001-<br>SIN-AAA-WH-6P | HOUSING COLOUR        | White               |
|------------------------|--------------------------------|-----------------------|---------------------|
| RATED VOLTAGE          | 4.5V                           | MATERIAL              | ABS                 |
| LIGHT SOURCE           | LED                            | DIMMABLE (Y/N)        | Yes                 |
| NUMBER OFLAMP<br>BEADS | 5                              | COLOUR TEMPERATURE(K) | 3000K-4000K         |
| WATTAGE(W)             | About 0.8                      | CONTROL TYPE          | Remote&Manual       |
| INSTALLATION TYPE      | Stick-On                       | POWER SUPPLY          | Battery<br>Operated |
| NET WEIGHT (g)         | 33                             | WARRANTY (yr.)        | 1                   |
| DIMENSION (mm)         | Ф62.3х27.3                     |                       |                     |