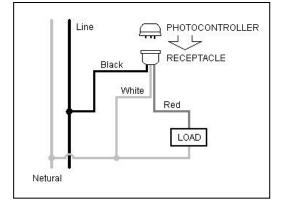

#### Installation

Disconnect power; wire the receptacle according to the diagram in right hand. Push the photocontroller on and twist it clockwise to lock it into the receptacle. **Install the photocontroller with the Photocell facing the NORTH direction as indicated on the top of the photocontroller.** Adjust the receptacle position if necessary.