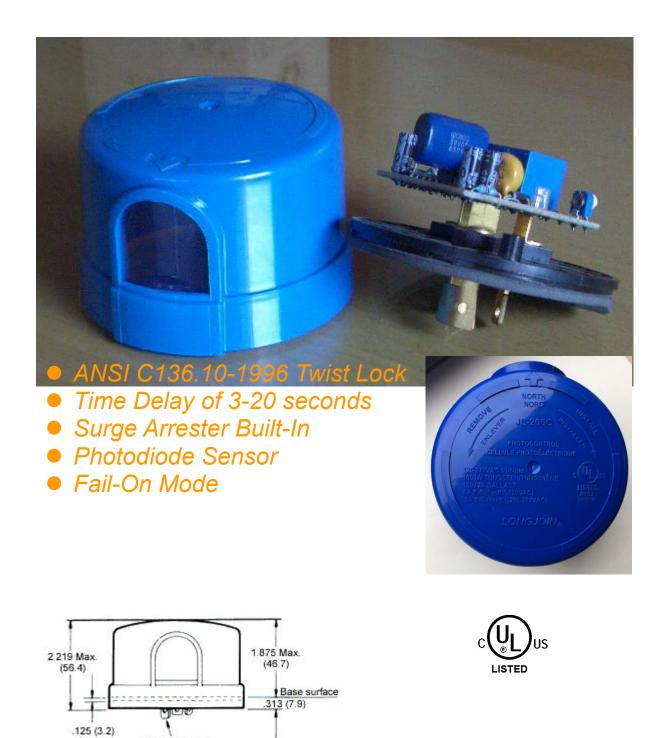

### **Product Summary**

The photocontroller JL-205 series is applicable to control the street lighting, garden lighting, passage lighting and doorway lighting automatically in accordance with the ambient natural lighting level.

This product is designed with electronic circuits with sensor of photodiode and a surge arrester (MOV) is provided. Its quicker response with time delay of 3-20 seconds offers easy-to-test feature. Especially, model JL-205C provides a wide voltage range for customer applications under almost power supplies.

Further, a preset 3-20 seconds time-delay might avoid mis-operation due to spotlight or lightning during the night time.

This product provides twist lock terminals meeting the requirements of ANSI C136.10-1996 and the Standard for Plug-In, Locking Type Photocontrols for Use with Area Lighting UL773, 4<sup>th</sup> Edition, dated Jan.19<sup>th</sup>, 1995,

#### **Technical Data**

| Model                    | JL-205A                        | JL-205B    | JL-205C    |
|--------------------------|--------------------------------|------------|------------|
| Rated Voltage            | 110-120VAC                     | 220~240VAC | 110-277VAC |
| Applicable Voltage Range | 100-140VAC                     | 200~260VAC | 105-305VAC |
| Rated Frequency          | 50/60Hz                        |            |            |
| Rated Loading            | 1000W Tungsten, 1800VA Ballast |            |            |
| Power Consumption        | 1.5VA                          |            |            |
| On/Off Level             | 20Lx On                        |            |            |
|                          | 50Lx Off                       |            |            |
| Ambient Temp.            | -40°C ∼ +70°C                  |            |            |
| Related Humidity         | 99%                            |            |            |
| Overall Size             | 84 (Dia.) x 66mm               |            |            |
| Weight Approx.           | 85 grs                         |            |            |

#### Installation

Disconnect power; wire the receptacle according to the diagram in right hand. Push the photocontroller on and twist it clockwise to lock it into the receptacle. **Install the photocontroller with the Photocell facing the NORTH direction as indicated on the top of the photocontroller.** Adjust the receptacle position if necessary.