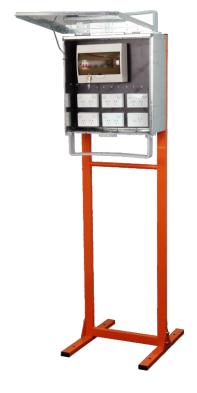

## 27MBTS3P SPECIFICATIONS Temporary 3 Phase Site Power Box

- Made from 1.2mm Pre Galvanised Steel Sheet As1397 rated.
- Internal Insulating Panel AS1795/IEC60893.
- IP23 Rated.
- 500mm x 500mm Enclosure.
- 2 Piece compact kit for shipping to any job site conveniently. Stand assembles in less than 5 minutes complete.
- UV Stabilised Powder Coated 2-piece stand
- Cable restraint isolated tie rods on top and bottom fully installed.
  Additional metal brace/tie rod on bottom.
- 3 Phase Main Switch 100A.
- 5 pin 32 Amp 3 Phase socket to be mounted on outside of box.
- Separate 32 Amp Breaker for 3 Phase Socket.
- Separate 30 mA RCD for 3 Phase Socket
- 5x 10A Double Power Points with Active and Neutral switching.
- 1x 15A Power Point.
- Complete with lock for lockable lume box.
- Fully wired and tested in Australia by licenced electricians with locally sourced SAA approved electrical parts.

## Please ring store for pricing

Assembled Dimensions (W x D x H) 520mm x 610mm x 1875mm

**Kit Dimensions (W x D x H) Box 1** 760mm x 525mm x 245mm **Box 2** 520mm x 65mm x 1755mm