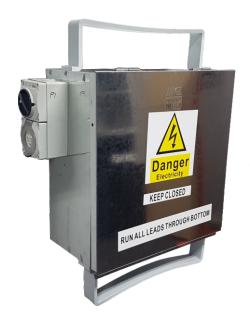

## 27MBTS3P SPECIFICATIONS Temporary 3 Phase Site Power Box

- Made from 1.2mm Pre Galvanised Steel Sheet As1397 rated.
- Internal Insulating Panel AS1795/IEC60893.
- IP23 Rated.
- 500mm x 500mm Enclosure.
- 2 Piece compact kit for shipping to any job site conveniently. Stand assembles in less than 5 minutes complete.
- UV Stabilised Powder Coated 2-piece stand
- Cable restraint isolated tie rods on top and bottom fully installed.
  Additional metal brace/tie rod on bottom.
- 3 Phase Main Switch 100A.
- 5 pin 32 Amp 3 Phase socket to be mounted on outside of box.
- Separate 32 Amp Breaker for 3 Phase Socket.
- Separate 30 mA RCD for 3 Phase Socket
- 5x 10A Double Power Points with Active and Neutral switching.
- 1x 15A Power Point.
- Complete with lock for lockable lume box.
- Fully wired and tested in Australia by licenced electricians with locally sourced SAA approved electrical parts.