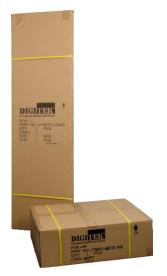

## Please ring store for pricing

Assembled Dimensions (W x D x H) 520mm x 610mm x 1875mm

**Kit Dimensions (W x D x H) Box 1** 760mm x 525mm x 245mm **Box 2** 520mm x 65mm x 1755mm