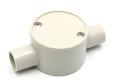

## MECCA Junction Box Shallow 25mm 2W **Entrance Grey - Pack of 10**

Moulded PVC Junction Box, circular shape with screwed lid Features: Use with PVC Cement to joint with PVC Conduit

## Shallow Junction Box with 2 Way Entry :

| Part No.               | Description                               | UOM | Pack Qty |
|------------------------|-------------------------------------------|-----|----------|
| CS-MECCA-<br>JBS-2W-25 | Junction Box Shallow - 25mm Two Way Entry | РАК | 10       |