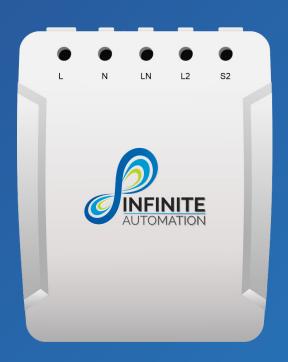

#### Infinite Automation Smart Switch 20A

This product will automate a single circuit with up to a 20 Amp load. The switch is suitable for applications that require a heavier load capacity such as H-VAC and other industrial requirements. This switch may be used in combination with a contactor to initiate a connection for high current heavy load applications including 3 phase.