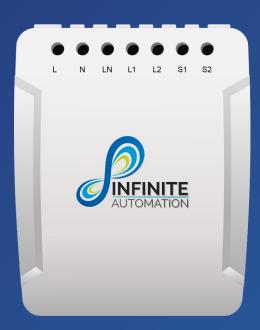

#### Infinite Automation Smart Switch 10A (2 Gang)

This product will automate two circuits with up to a 10 Amp load. The switch is ideal for home automation applications such as lighting and electrical home appliances.