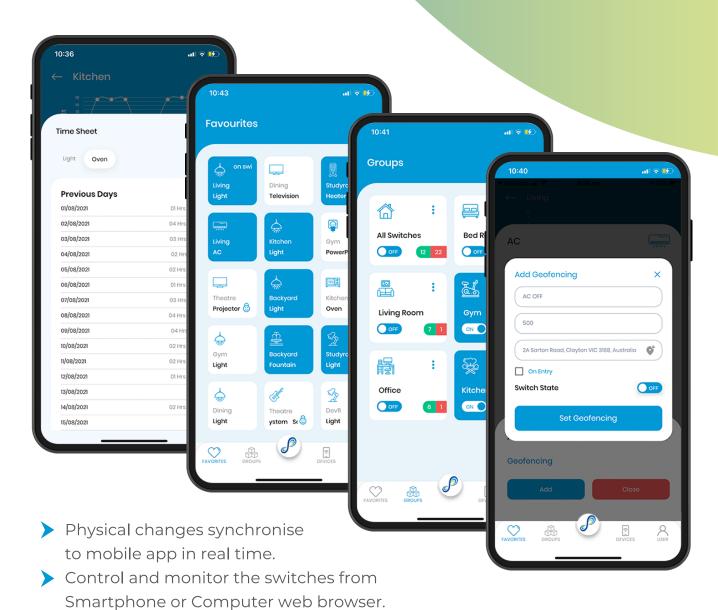

#### APPLICATION FEATURES

- Setup quick favourites and smart groups.
- Fully automate your home using Scheduler, Timer, Geofencing or Hard Timer.
- Monitor the live power consumption and past usage data from App.
- Application will sync and display the current switch status.
- > All user displays will auto sync.
- Child Lock to enable hard locking the switch in ON or OFF mode.
- Custom label the ON/OFF Toggle for any switch.
- Use your existing physical switches or control via the app.