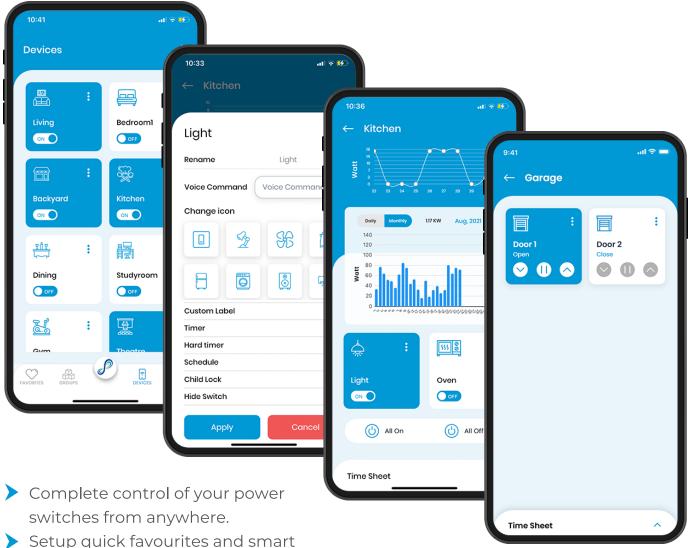

#### APPLICATION FEATURES

- Setup quick favourites and smart groups.
- Fully automate your home using Scheduler, Timer, Geofencing or Hard Timer.
- Monitor the live power consumption and past usage data from App.
- Application will sync and display the current switch status.
- > All user displays will auto sync.
- Child Lock to enable hard locking the switch in ON or OFF mode.
- Custom label the ON/OFF Toggle for any switch.
- Use your existing physical switches or control via the app.