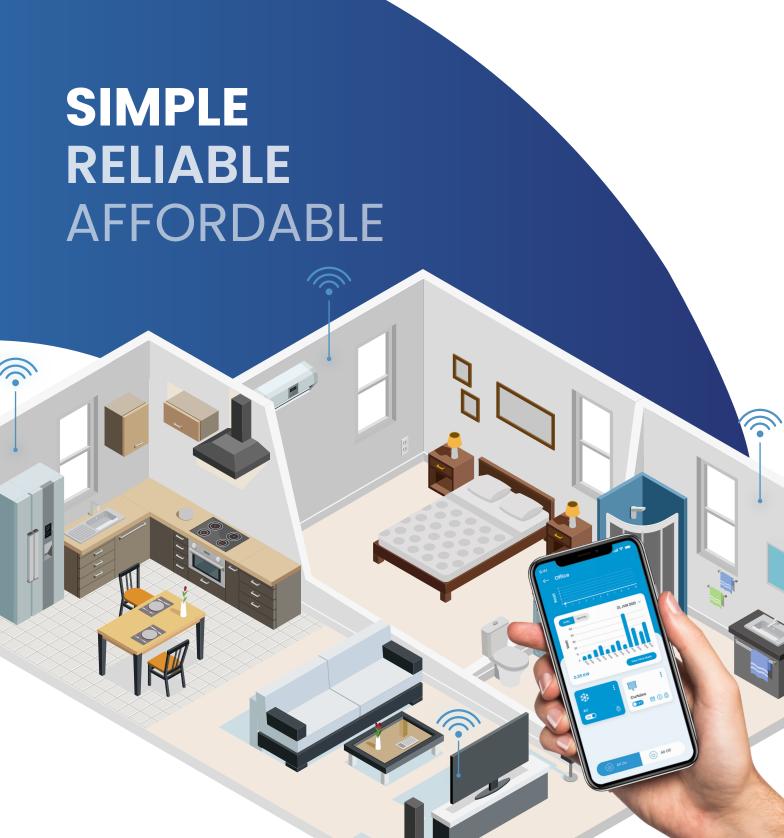

#### **HOW IT WORKS**

Infinite Automation switches allow the user to operate and automate most electrical appliances from their smartphone.

Our switches are designed for easy installation or retrofit to an existing switch-plate. They can be installed to "in-line applications" using our app as your switch. Motion and other sensors may also be interposed.

tion.

We retrofit your existing switches and outlets and equip your home with a fully automated solution. Monitor and control your home power consumption with our fully featured app and even sync it up with your Alexa or Google Home.