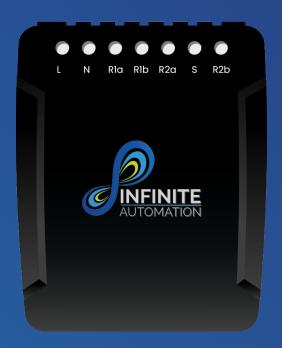

# Infinite Automation Dry Contact Switch (Garage Door)

This product will automate any application requiring pulse switching (dry contact) such as a garage door, self-opening gates or farm loading docks.