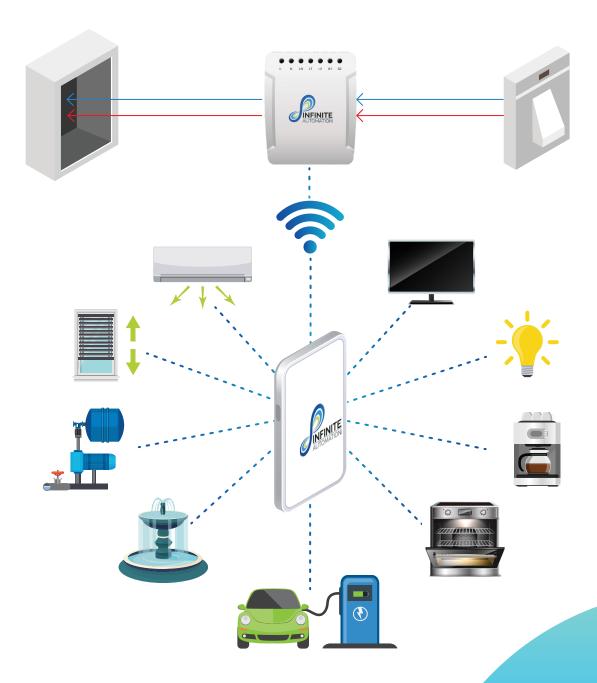

#### **HOW IT WORKS**

Infinite Automation switches allow the user to operate and automate most electrical appliances from their smartphone.

Our switches are designed for easy installation or retrofit to an existing switch-plate. They can be installed to "in-line applications" using our app as your switch. Motion and other sensors may also be interposed.

#### APPLICATION FEATURES

- Setup quick favourites and smart groups.
- Fully automate your home using Scheduler, Timer, Geofencing or Hard Timer.
- Monitor the live power consumption and past usage data from App.
- Application will sync and display the current switch status.
- > All user displays will auto sync.
- Child Lock to enable hard locking the switch in ON or OFF mode.
- Custom label the ON/OFF Toggle for any switch.
- Use your existing physical switches or control via the app.