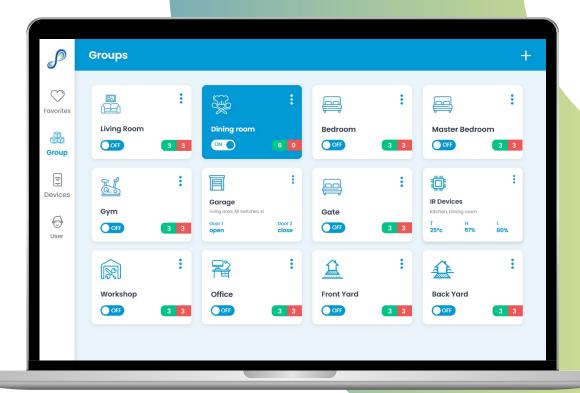

#### APPLICATION FEATURES

- Setup quick favourites and smart groups.
- Fully automate your home using Scheduler, Timer, Geofencing or Hard Timer.
- Monitor the live power consumption and past usage data from App.
- Application will sync and display the current switch status.
- > All user displays will auto sync.
- Child Lock to enable hard locking the switch in ON or OFF mode.
- Custom label the ON/OFF Toggle for any switch.
- Use your existing physical switches or control via the app.